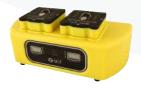

## **System Accessories**

A02 460

Charger Li-Ion Type / 01

#### **Specifications**

- Shows the percentage of battery rates.
- O Charges 2 batteries at the same time.
- Non-sterile and not autoclavable.

#### **Technical Details**

**Input:** 200-240 V ~ 1.7 A

**Frequency:** 50-60 Hz **Output:** 24V DC 6.5 A

Fuse Rating: 5 A 250 V