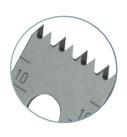

#### 360 130 090 120 Saw Blade

• Cut Edge : 13 mm • Cut Depth: 90 mm • Thickness : 1,20 mm

#### 360 190 090 120

Saw Blades

- Cut Edge : 19 mm • Cut Depth : 90 mm
- Thickness : 1,20 mm

#### 360 250 090 120

Saw Blades

- Cut Edge : 25 mm
- Cut Depth : 90 mm
- Thickness : 1,20 mm
- \* Please contact with Acf for other dimentions and compatible with other brands saw blades.
- \* Surgical Saw Blades Brochure

## **Surgical Saw Blades**

Ceramic polished teeth guarantee effortless precision cuts.

- Acf provides high quality oscillating saw blades with different width, length and sizes for orthopedic surgeries.
- Dimensions to fit all popular knee cutting guides.
- o Blades are produced compatible with all brand power tools in the world.
- Over 700 different type saw blades are available from stock.
- o Blades are prevented to overheating of blade and minimized possibility of thermal necrosis.
- Oscillating tip design dramatically reduces vibration and enhaces hand piece control.
- Variable speed control allow the surgeon to shape bone in preparation for implants.
- Non oscillating blade shaft reduces the potential for soft tissue damage.
- Packaged individually and CE marked.
- Sterile and Non-Sterile Versions.