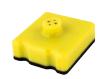

#### A02 520

Battery Li-Ion Type / 01

#### **Specifications**

- Lithium Ion technology
- O Long life, Long run time of the power tool
- Charges in a short time without need to discharge
- Non-sterile and not autoclavable

#### **Technical Details**

**Battery Capacity**: 2500 mAh **Battery Voltage**: 14.4 Volt