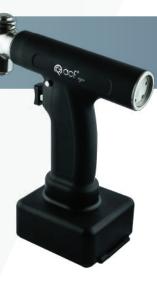

## **Quality with Accessible Price**

Finally, the quality is in accessible prices for everyone. You can reach your power tools with right price.

Because all professional hands deserve qualified equipment

## **Smaller and Lighter**

Acf Sign handpieces are smaller and lighter than ever before.

## Long Run Time and Quick Charging

The power tools are working **20 minutes** in excessive force with full-charge and charged within short time.

## **Safe Battery**

Castermid material used on its outer surface suply maximum lithium ion battery safety.

## **Maximum Protection Against High Pressure Water Stream**

According to international standard IEC 60529, Acf Sign Power Tools Modular System has the water protection raiting of **IPX 6** 

Protected against high pressure water stream from any angle.