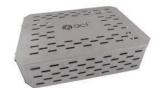

#### A05 140

Sterilization Container / Type / 02

#### **Specifications**

- O Produced by stainless steel material
- O Product placement is determined by laser marking on the trays.
- O Sterile Conditions: 134°C (+ 4°C / 0°C)