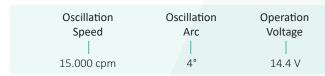

#### **Technical Details**

**Battery Capacity**: 2500 mAh **Battery Voltage**: 14.4 Volt