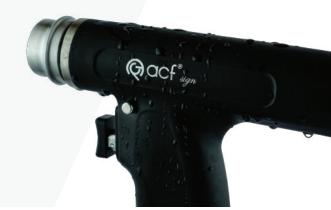

## **Maximum Protection Against High Pressure Water Stream**

According to international standard IEC 60529, Acf Sign Power Tools Modular System has the water protection raiting of **IPX 6** 

Protected against high pressure water stream from any angle.