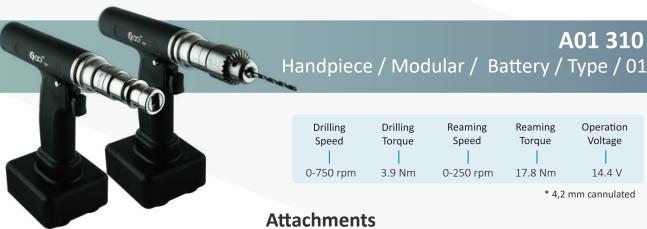

## **Smaller and Lighter**

Acf Sign handpieces are smaller and lighter than ever before.