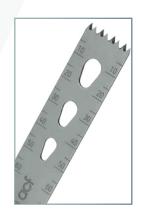

#### 360 130 090 120 Saw Blade

• Cut Edge : 13 mm • Cut Depth: 90 mm • Thickness : 1,20 mm

#### 360 190 090 120

Saw Blades

- Cut Edge : 19 mm • Cut Depth : 90 mm
- Thickness : 1,20 mm

#### 360 250 090 120

Saw Blades

- Cut Edge : 25 mm
- Cut Depth : 90 mm
- Thickness : 1,20 mm
- \* Please contact with Acf for other dimentions and compatible with other brands saw blades.
- \* Surgical Saw Blades Brochure

## **Surgical Saw Blades**

Ceramic polished teeth guarantee effortless precision cuts.

- Acf provides high quality oscillating saw blades with different width, length and sizes for orthopedic surgeries.
- Dimensions to fit all popular knee cutting guides.
- o Blades are produced compatible with all brand power tools in the world.
- Over 700 different type saw blades are available from stock.
- o Blades are prevented to overheating of blade and minimized possibility of thermal necrosis.
- Oscillating tip design dramatically reduces vibration and enhaces hand piece control.
- Variable speed control allow the surgeon to shape bone in preparation for implants.
- Non oscillating blade shaft reduces the potential for soft tissue damage.
- Packaged individually and CE marked.
- Sterile and Non-Sterile Versions.