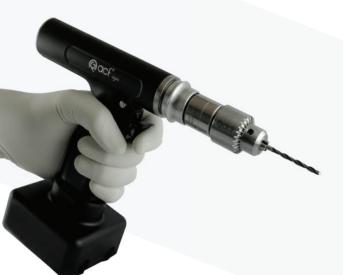

## A01 700 Adapter for Drill (Keyed)

- Operating Speed 750 rpm
- 0 8 mm

## A04 101

**Key for Chuck** Type / 01

• Accessory for A01 700 Drill Adapter